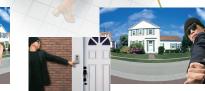

#### Zoom & PanTilt

#### ■ Zoom

To see the detail. switch the picture mode to Zoom mode by pressing a button.

WIDE MODE

camera angle.

Actual size

Use the PAN/TILT button to change the

You can zoom in exactly where you want.