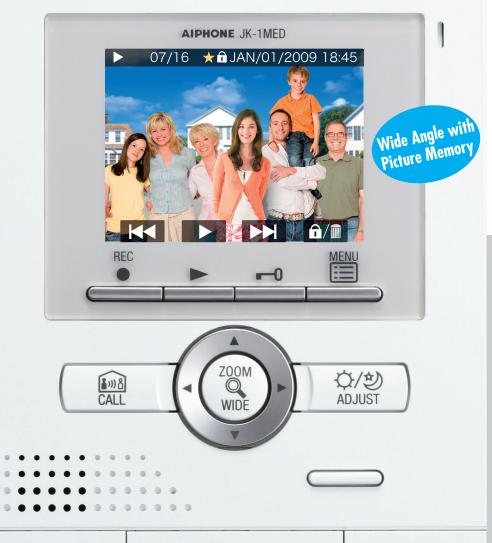

JK-1MD & JK-1MED

#### JK-1MD & JK-1MED

JK-1MD & JK-1MED

- Option button
- Video signal can be output from the Master Station.

With JK-1MED, you can record pictures of visitors both manually and automatically.

Works anytime, even during your absence with 6 shots **Automatic Recording** 

Up to 40 pictures can be recorded, and 10 can be protected from automatic overwriting.

#### Example:

Picture memory

#### Manual Recording

Record picture as you need when you press the REC button while monitoring or talking to a visitor. recorded pictures.

#### Playing

The play LED flashes when there are auto-

JKW-BA Long distance adaptor H 109 x W 123 x D 61 (mm), H 4-1/4" x W 4-3/16" x D 2-3/8"

• When JK series color video door station is more than 100m(330') to max. 300m(980') away 200m(650') / Ø1.0mm(18AVVG) ,100m(330') / Ø1.0mm(18AVVG)