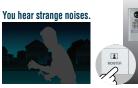

# **Advanced Night Security**

■ Clear identification w/ color image even at night When a call is received at night, the LED on the Door Station lights up automatically.

■ Monitoring & Speaking to the entrance

For monitoring, the LED does not light up, so you are not noticed by the people around the entrance. Pressing the TALK button lights up the LED and allows you speak to the entrance area

<>→1))

TALK

MONITOR