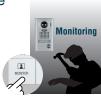

#### **Entrance Monitoring**

Monitor the area around the Door Station in both Wide and Zoom modes. To ensure privacy, inside sound is not transmitted to the Door Station.