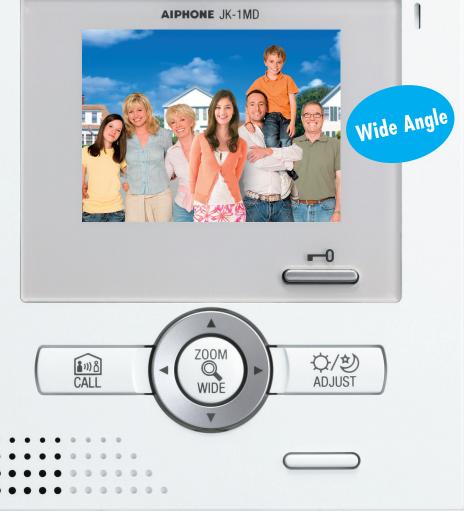

JK-1MD & JK-1MED

#### Zoom & PanTilt

#### ■ Zoom

To see the detail. switch the picture mode to Zoom mode by pressing a button.

WIDE MODE

camera angle.

Actual size

Use the PAN/TILT button to change the

You can zoom in exactly where you want.