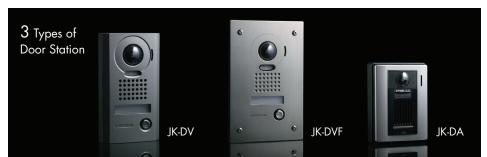

#### Zoom & PanTilt

#### ■ Zoom

To see the detail. switch the picture mode to Zoom mode by pressing a button.

WIDE MODE

camera angle.

Actual size

Use the PAN/TILT button to change the

You can zoom in exactly where you want.