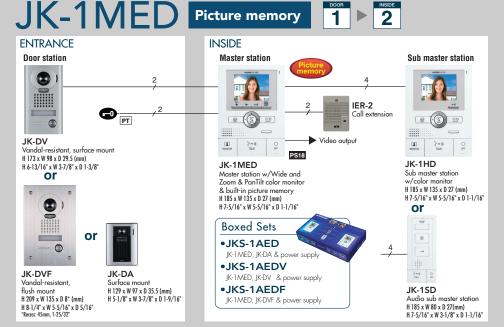

JK-1MD & JK-1MED

#### Zoom & PanTilt

#### JK-1MD & JK-1MED

JK-1MD & JK-1MED

- Option button
- Video signal can be output from the Master Station.

With JK-1MED, you can record pictures of visitors both manually and automatically.

Works anytime, even during your absence with 6 shots **Automatic Recording** 

Up to 40 pictures can be recorded, and 10 can be protected from automatic overwriting.

#### Example:

Picture memory

#### Manual Recording

Record picture as you need when you press the REC button while monitoring or talking to a visitor. recorded pictures.

#### Playing

The play LED flashes when there are auto-

JKW-BA Long distance adaptor H 109 x W 123 x D 61 (mm), H 4-1/4" x W 4-3/16" x D 2-3/8"

• When JK series color video door station is more than 100m(330') to max. 300m(980') away 200m(650') / Ø1.0mm(18AVVG) ,100m(330') / Ø1.0mm(18AVVG)

#### **Optional Access Control**

(or farthest

PS18: Power supply PS-1820S, PS-1820UL, PS-1820, PS-1810DIN PT: AC transformer

The image on the monitor is simulated to explain the functions. It is different from the actual image