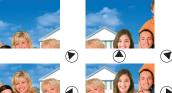

#### ■ Zoom

To see the detail. switch the picture mode to Zoom mode by pressing a button.

WIDE MODE

camera angle.

Actual size

Use the PAN/TILT button to change the

You can zoom in exactly where you want.