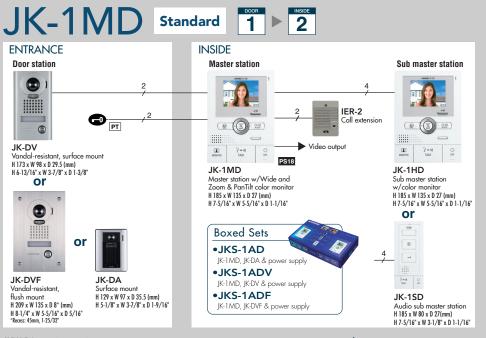

JK-1MD & JK-1MED

#### Zoom & PanTilt

#### ■ Zoom

To see the detail. switch the picture mode to Zoom mode by pressing a button.

WIDE MODE

camera angle.

### Backlight & Night Sensitivity Adjustment

You do not have to worry about strong sunlight or darkness of night. Pressing the ADJUST button can make the view clearer.

Day time with strong backlight

**Before adjustment** 

After adjustment

**Before adjustment** 

# **Advanced Night Security**

■ Clear identification w/ color image even at night When a call is received at night, the LED on the Door Station lights up automatically.

■ Monitoring & Speaking to the entrance

For monitoring, the LED does not light up, so you are not noticed by the people around the entrance. Pressing the TALK button lights up the LED and allows you speak to the entrance area

<>→1))

TALK

MONITOR

Actual size

Use the PAN/TILT button to change the

You can zoom in exactly where you want.

# AIPHONE Wide and Zoom & PanTilt Hands-free Color Video Intercom

Actual size

0FF

#### **Entrance Monitoring**

Monitor the area around the Door Station in both Wide and Zoom modes. To ensure privacy, inside sound is not transmitted to the Door Station.

#### Other Features

- Hands-free & Press-to-talk communication
- Room-to-room communication
- External sensor input is available

#### JK-1MD & JK-1MED

JK-1MD & JK-1MED

- Option button
- Video signal can be output from the Master Station.

With JK-1MED, you can record pictures of visitors both manually and automatically.

Works anytime, even during your absence with 6 shots **Automatic Recording** 

Up to 40 pictures can be recorded, and 10 can be protected from automatic overwriting.

#### Example:

Picture memory

#### Manual Recording

Record picture as you need when you press the REC button while monitoring or talking to a visitor. recorded pictures.

#### Playing

The play LED flashes when there are auto-

JKW-BA Long distance adaptor H 109 x W 123 x D 61 (mm), H 4-1/4" x W 4-3/16" x D 2-3/8"

• When JK series color video door station is more than 100m(330') to max. 300m(980') away 200m(650') / Ø1.0mm(18AVVG) ,100m(330') / Ø1.0mm(18AVVG)

#### **Optional Access Control**

(or farthest

PS18: Power supply PS-1820S, PS-1820UL, PS-1820, PS-1810DIN PT: AC transformer

The image on the monitor is simulated to explain the functions. It is different from the actual image