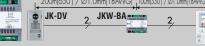

#### Playing

The play LED flashes when there are auto-

JKW-BA Long distance adaptor H 109 x W 123 x D 61 (mm), H 4-1/4" x W 4-3/16" x D 2-3/8"

• When JK series color video door station is more than 100m(330') to max. 300m(980') away 200m(650') / Ø1.0mm(18AVVG) ,100m(330') / Ø1.0mm(18AVVG)